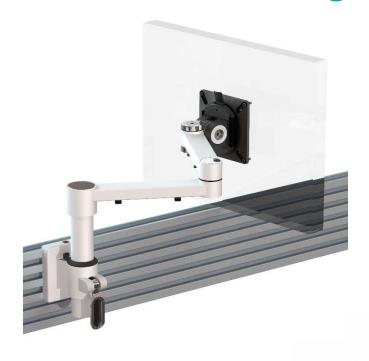

## XSTREAM dual beam arm with tool rail fixing

135 travel

## **Product Specification**

| Product code          | XSTREAMCOMB06W - white                              |
|-----------------------|-----------------------------------------------------|
| Weight capacity       | 10kg                                                |
| Max forward extension | 455mm                                               |
| VESA                  | 75mm & 100mm VESA compliant                         |
| Movement              | Height adjustment, tilt, swivel, rotation and reach |
| Height adjustment     | Max height adjustment 135mm from desk top           |
| Fixings               | Tool rail fixing                                    |

## **Additional Information**

Single beam arm with manual height adjustment

Additional +/- 70mm available with ratchet mechanism

Lockable quick release VESA function

Compact – folds back into a space of 40mm